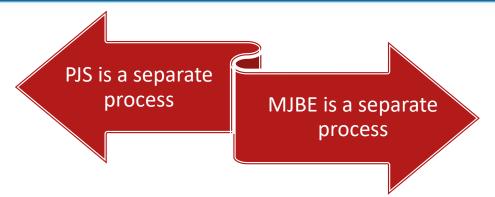

#### Are PJS and MJBE part of the same process or different?

- Primary Job Switch and Multiple Job Benefit Eligibility (MJBE) are not always tied together.
- Both can occur separately, but at times may occur simultaneously.
- Primary Job Switch **ALWAYS** requires you to consider MJBE within an employee's positions.
- A PJS on its own does not require a ticket to the Help Desk nor an email to Connie.