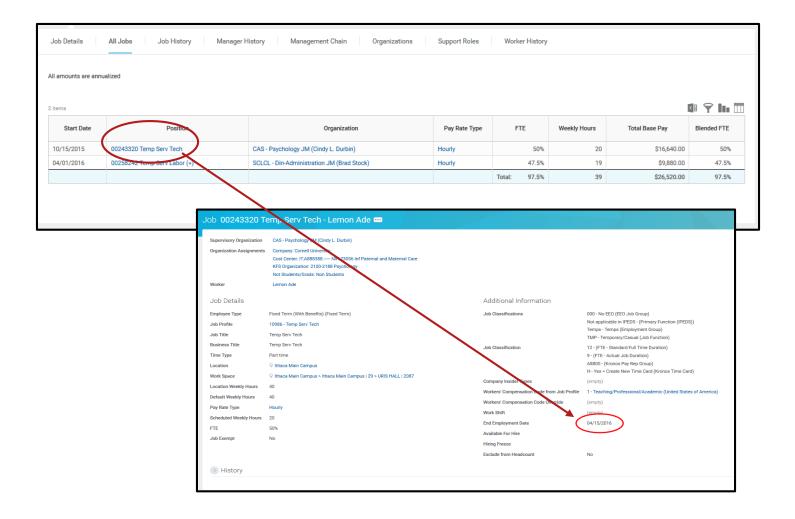

### PJS Example #2: End Additional Job Only

Primary Job:

- Ends 4/15/16
- Potentially changing benefits eligibility 4/16/16

Therefore:

• PJS needs to be initiated effective 4/16/16

### PJS Example #2: End Additional Job Only

# PJS Example #2: End Additional Job Only

| Sandbox - cornell                        |                                                                                                                      |         |  |
|------------------------------------------|----------------------------------------------------------------------------------------------------------------------|---------|--|
| Q 2584183                                |                                                                                                                      | workday |  |
| Switch Primary Job Lemon Ade             | •                                                                                                                    |         |  |
|                                          | Details                                                                                                              |         |  |
|                                          | Date and Reason                                                                                                      |         |  |
|                                          | Reason *<br>X Switch Primary Job ><br>Switch Primary Job ><br>Employment Ended<br>Effective Date *<br>04 / 16 / 2016 | 5 1     |  |
|                                          | Proposed Primary Job                                                                                                 |         |  |
|                                          | Primary Job<br>Proposed Primary Job *                                                                                | 2       |  |
|                                          | All Jobs                                                                                                             |         |  |
|                                          | Primary Job                                                                                                          |         |  |
|                                          | Additional Jobs                                                                                                      |         |  |
|                                          |                                                                                                                      |         |  |
| Employment with Psychology ended 4/15/16 | •                                                                                                                    |         |  |
|                                          |                                                                                                                      |         |  |
| Submit Save for Later Cancel             |                                                                                                                      |         |  |