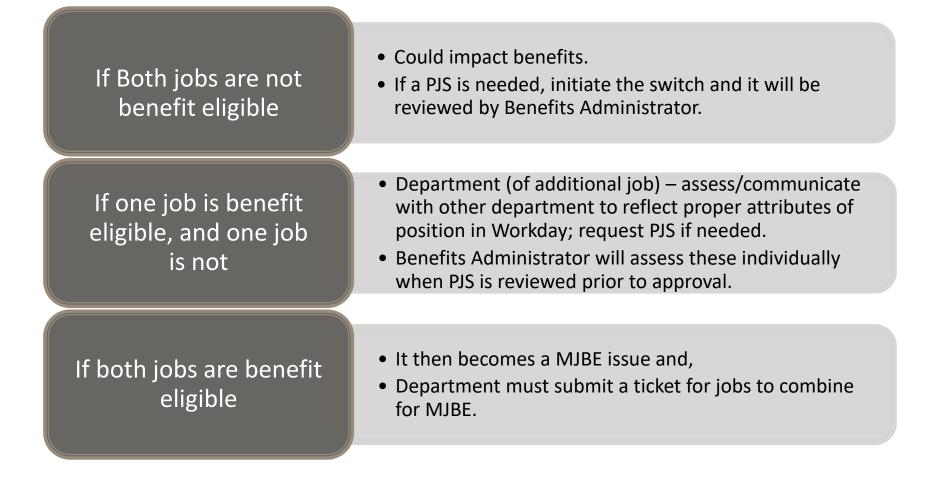

### **PJS and Assessment of Benefit Eligibility**

#### Are PJS and MJBE part of the same process or different?

- Primary Job Switch and Multiple Job Benefit Eligibility (MJBE) are not always tied together.
- Both can occur separately, but at times may occur simultaneously.
- Primary Job Switch **ALWAYS** requires you to consider MJBE within an employee's positions.
- A PJS on its own does not require a ticket to the Help Desk nor an email to Connie.

**Important:** All MJBE scenarios require a ticket to the <u>Help Desk</u> to combine jobs for benefit calculations.